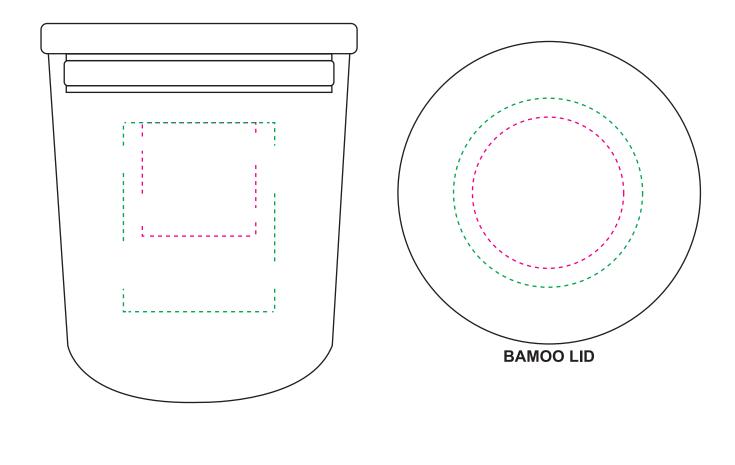

## **DECORATION AREAS:**

Pad Print: 30mm x 30mm (1 col on glass) Pad Print: 40mm x 40mm (lid) Laser Engrave: 40mm x 50mm (glass) Laser Engrave: 50mm x 50mm (lid)

**100% ACTUAL SIZE** 

Engraves to glass etch effect

Engraves to tone-on-tone bamboo

LINE DRAWING DISCLAMER: Product line drawings are antisic representations and may note be to exact scale. While we strive for accuracy, variations may occur between the drawing and the actual product. Colours, dimensions, and details may differ due to measure the approximation of the frait product diverse the right for the drawing due to these adjutter to be considered as binding representations or unrouter, the final product details and specifications, please refer to the product. Colours, dimensions, and details may discuss arising due to the sequence of the drawing due to the drawing due to the drawing due to the sequence of the drawing due to the sequence of the drawing due to the sequence of the drawing due to the drawi