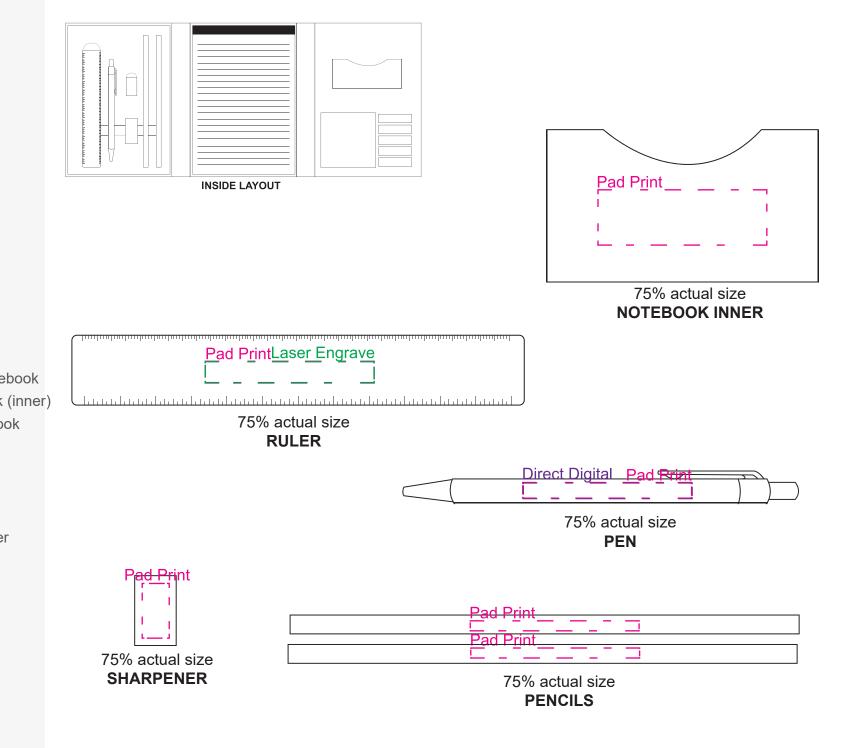

#### **Decoration Area:**

110mm x 150mm - screen print notebook
60mm x 20mm - pad print notebook (inner)
55mm x 45mm - digital label notebook
110mm x 150mm - digital transfer
60mm x 6mm - direct digital pen
60mm x 6mm - pad print pen
60mm x 4mm - pad print pencil
20mm x 10mm - pad print sharpener
60mm x 8mm - pad print ruler
60mm x 8mm - laser engrave ruler

# Decoration Area: 110mm x 150mm - screen print notebook 60mm x 20mm - pad print notebook (inner) 55mm x 45mm - digital label notebook 110mm x 150mm - digital transfer 60mm x 6mm - direct digital pen

60mm x 6mm - direct digital pen 60mm x 6mm - pad print pen 60mm x 4mm - pad print pencil 20mm x 10mm - pad print sharpener 60mm x 8mm - pad print ruler 60mm x 8mm - laser engrave ruler