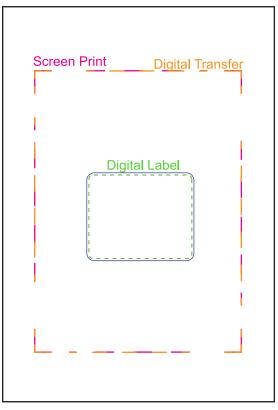

#### **Decoration Area:**

110mm x 150mm - screen print notebook
60mm x 20mm - pad print notebook (inner)
55mm x 45mm - digital label notebook
110mm x 150mm - digital transfer
60mm x 6mm - direct digital pen
60mm x 6mm - pad print pen
60mm x 4mm - pad print pencil
20mm x 10mm - pad print sharpener
60mm x 8mm - pad print ruler
60mm x 8mm - laser engrave ruler

50% actual size **NOTEBOOK COVER** 

# Decoration Area: 110mm x 150mm - screen print notebook 60mm x 20mm - pad print notebook (inner) 55mm x 45mm - digital label notebook 110mm x 150mm - digital transfer 60mm x 6mm - direct digital pen

60mm x 6mm - direct digital pen 60mm x 6mm - pad print pen 60mm x 4mm - pad print pencil 20mm x 10mm - pad print sharpener 60mm x 8mm - pad print ruler 60mm x 8mm - laser engrave ruler