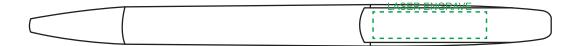

### **DECORATION AREAS:**

Pad Print: 25mmW x 7mmH (upper) Pad Print: 50mmW x 7mmH (lower) Direct Digital: 25mmW x 7mmH (upper) Direct Digital: 50mmW x 7mmH (lower) Laser Engrave: 30mmW x 7mmH (clip)