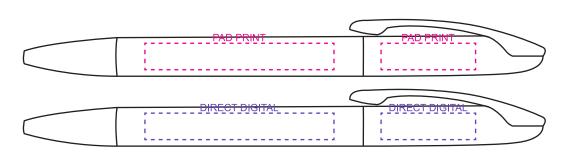

### **DECORATION AREAS:**

Pad Print: 25mmW x 7mmH (upper) Pad Print: 50mmW x 7mmH (lower) Direct Digital: 25mmW x 7mmH (upper) Direct Digital: 50mmW x 7mmH (lower) Laser Engrave: 30mmW x 7mmH (clip)