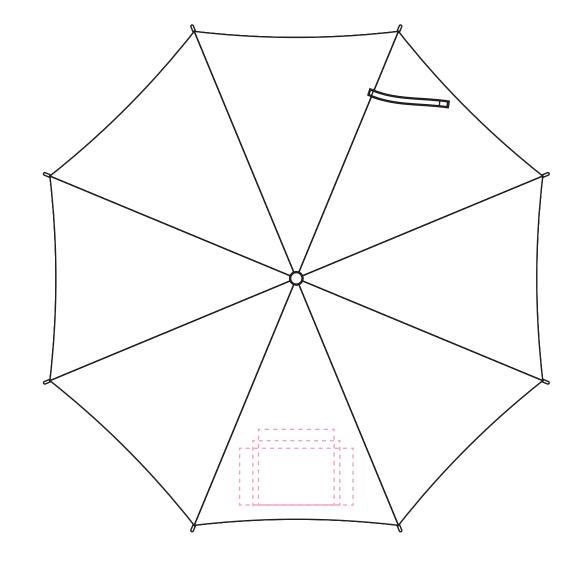

### **PRODUCT SIZE:**

1285mmW x 985mmH (open)

## **DECORATION AREAS:**

Screen Print: 200mmW x 200mmH Screen Print: 230mmW x 170mmH Screen Print: 300mmW x 150mmH Digital Transfer: 200mmW x 200mmH Digital Transfer: 230mmW x 170mmH Digital Transfer: 300mmW x 150mmH

### **10% ACTUAL SIZE**

LINE DRAWING DISCLAMIRE: Product line drawings are artistic representations and may not be to exact scale. While we set this of a course, variations may occur between the drawing and the actual product. Colours, dimensions, and details may differ due to monitor the processes and observe the right to make modifications on ur products, including design changes, without price roles. The final product delevered to the scalar price role to the role of the role of the scalar price role to the role of the role