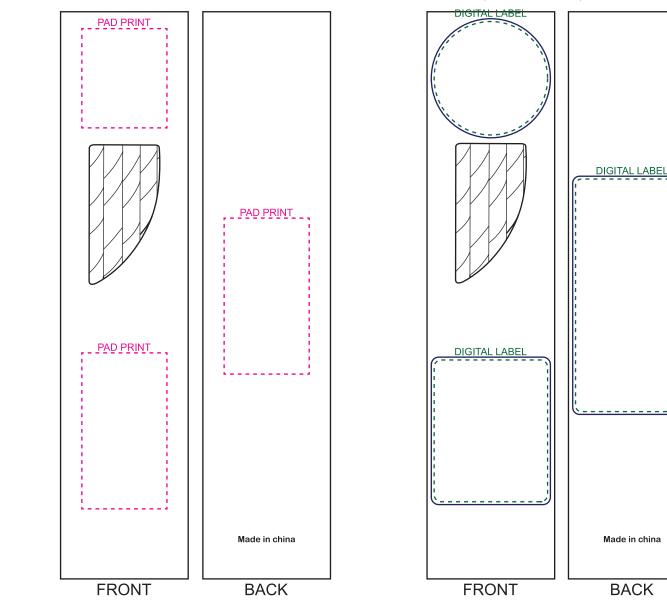

## **DECORATION AREAS:**

Pad Print: 30mmW x 35mmH (upper) Pad Print: 30mmW x 55mmH (lower) Pad Print: 30mmW x 55mmH (back) Digital Label: 40mmD (upper) Digital Label: 40mmW x 50mmH (lower) Digital Label: 40mmW x 82mmH (back)

DIGITAL LABEL:

Green dotted line shows maximum print area. At least 1mm of bleed is required and shown by dark blue line