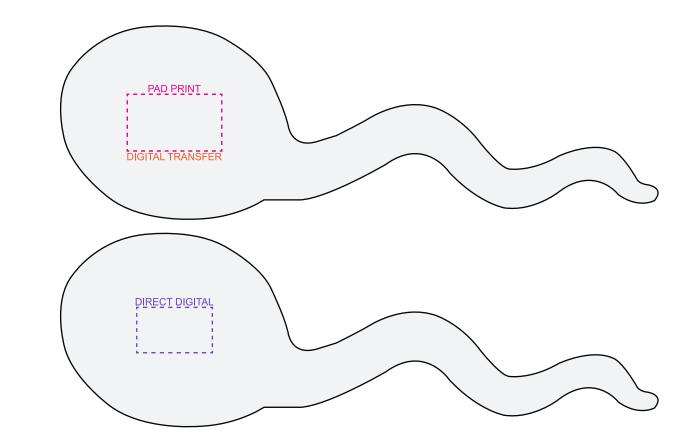

## **DECORATION AREAS:**

Pad Print: 25mmW x 15mmH Direct Digital: 20mmW x 12mmH Digital Transfer: 25mmW x 15mmH

LNE DRAWING DISCLAIMER: Product line drawings are artistic representations and may not be to exact scale. While we strive for accuracy, variations may occur between the drawing and the actual product. Colours, dimensions, and details may differ due to monitor settings, manufacturing processes and other factors. We reserve the right to make modifications or improvements to our products, including design changes, without prior notice. The final product delivered to the customer may differ slightly from the drawing due to these adjustments. These adjustments. These adjustments. These adjustments artising from the drawing are interpretation purposes only and should not be considered as a binding representations cover arranties. For product delivered to the customer may differ experiment cover to the morie to ensitive adjustments. These area of the product delivered to the customer and the carcitory or convictor team prior to covering. And visual progression during carcing stanting stripper stantises. For product delivered to the product device team prior to covering and wighted as raining from the interpretation or uses of the product line drawings shall be subject to the terms and conditions outlines in our website. Dotted print area lines will not be printed, these are for max print guides only. Small details and/or text including trade marks may fill in and not be legible.