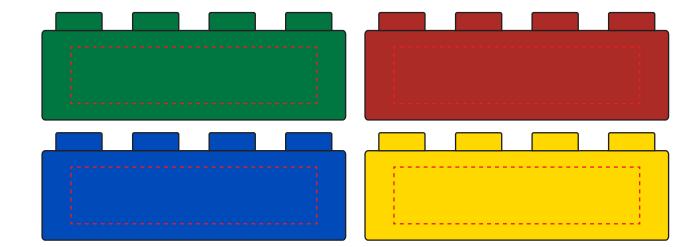

## PRODUCT CODE: SS087

PRODUCT SIZE:

90mmW x 80mmH x 40mmD (each block)

## **COLOUR OPTIONS:**

Red/Yellow/Blue/Green

## **DECORATION AREAS:**

Pad Print: 65mmW x 15mmH (per block) Direct Digital: 65mmW x 15mmH (per block) Digital Transfer: 65mmW x 15mmH (per block)

## 100% ACTUAL SIZE

LNE DRAWING DISCLAIMER: Product line drawings are artistic representations and may not be to exact scale. While we strive for accuracy, variations may occur between the drawing and the actual product. Colours, dimensions, and details may differ due to monitor settings, manufacturing processes and other factors. We reserve the right to make modifications or improvements to our products, including design changes, without prior notice. The final product delivered to the customer may differ slightly from the drawing due to these adjustments. These adjustments. These adjustments. These adjustments articles articles from the source data and specifications, relates and the scription: or contaction customer service team prior to contering. Any disputed strings manufacturing interpretation or uses of the product line drawings shall be subject to the terms and conditions outlines in our website. Dotted print area lines will not be printed, these are for max print guides only. Small details and/or text including trade marks may fill in and not be legible.