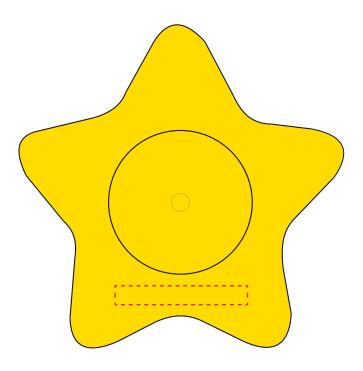

#### **PRODUCT SIZE:**

86mmW x 86mmH x 25mmD

### **COLOUR OPTIONS:**

Yellow

## **DECORATION AREAS:**

Pad Print: 35mmW x 5mmH (top) Pad Print:30mmW x 10mmH (side) Digital Transfer: 35mmW x 5mmH (top) Digital Transfer: 30mmW x 10mmH (side)