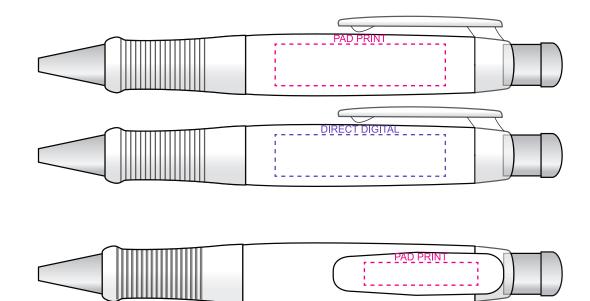

## **DECORATION AREAS:**

Pad Print: 45mmW x 11mmH (barrel) Pad Print: 30mmW x 6mmH (clip) Direct Digital: 45mmW x 11mmH (barrel) Direct Digital: 30mmW x 6mmH (clip)