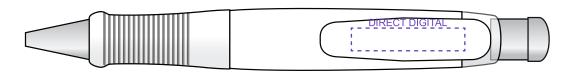

## **DECORATION AREAS:**

Pad Print: 45mmW x 11mmH (barrel) Pad Print: 30mmW x 6mmH (clip) Direct Digital: 45mmW x 11mmH (barrel) Direct Digital: 30mmW x 6mmH (clip)