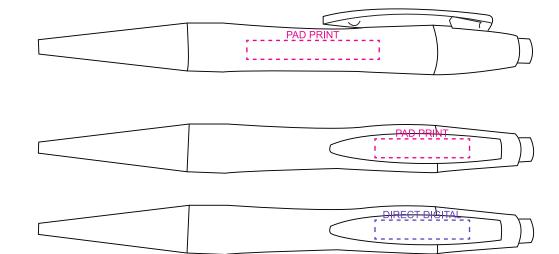

## **DECORATION AREAS:**

Pad Print: 35mmW x 5mmH (barrel) Pad Print: 25mmW x 5mmH (clip) Direct Digital: 25mmW x 5mmH (clip)