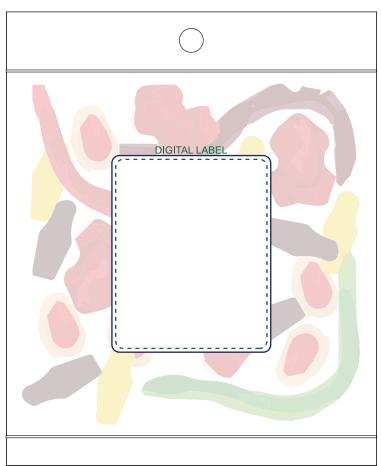

## **DECORATION AREAS:**

Digital Label: 40mmW x 50mmH

DIGITAL LABEL Green dotted line shows maximum printed area.

Mimimum 1mm bleed is required and shown by blue line.

#### **100% ACTUAL SIZE**

LINE DRAWING DISCLAIMER: Product line drawings are artistic representations and may not be to exact scale. While we strive for accuracy, variations may occur between the drawing and the actual product. Colours, dimensions, and details may differ due to monitor settings, manufacturing processes and other factors. We reserve the right to make modifications or improvements to our products, including design changes, without prior notice. The final product delivered to the customer may differ slightly from the drawing due to these adjustments. These adjustments. These adjustments. These adjustments articles of the interpretation or used or the product line drawing is and adjust and interpretation or uses or the product line drawing shall be subject to the terms and conditions outlines in our website. Dotted print area lines will not be printed, these are for max print guides only. Small details and/or text including tradematicing that may not be to be product line drawing shall be subject to the terms and conditions outlines in our website. Dotted print area lines will not be printed, these are for max print guides only. Small details and/or text including tradematicing that may not be the product line drawing shall be subject to the terms and conditions outlines in our website. Dotted print area lines will not be printed, these are for max print guides only. Small details and/or text including tradematicing the adjustment of the product line drawing adjustment of the product line drawing adjustment of the product line drawing adjustment.