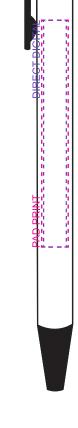

### **DECORATION AREAS:**

Pad Print: 60mmW x 30mmH (book)
Pad Print: 40mmW x 40mmH (book)
Pad Print: 60mmW x 7mmH (pen)
Screen Print: 60mmW x 150mmH
Digital Label: 55mmW x 45mmH
Digital Transfer: 60mmW x 150mmH
Direct Digital: 60mmWx 6mmH (pen)