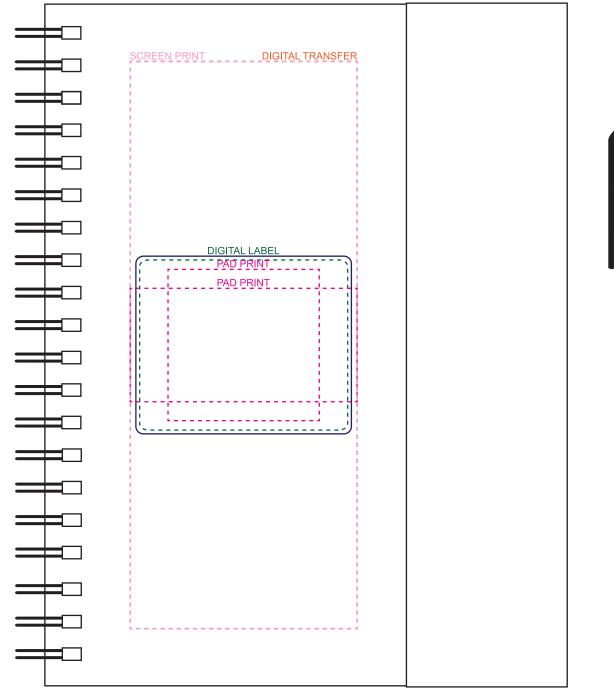

### **DECORATION AREAS:**

Pad Print: 60mmW x 30mmH (book)
Pad Print: 40mmW x 40mmH (book)
Pad Print: 60mmW x 7mmH (pen)
Screen Print: 60mmW x 150mmH
Digital Label: 55mmW x 45mmH
Digital Transfer: 60mmW x 150mmH
Direct Digital: 60mmWx 6mmH (pen)

#### DIGITAL LABEL

Green dotted line shows maximum printed area. Mimimum 1mm bleed is required and shown by blue line.