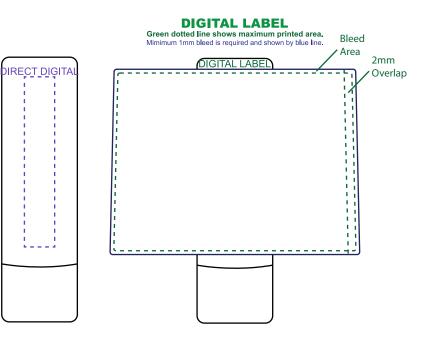

# **DECORATION AREAS:**

Pad Print: 12mmW x 45mmH Direct Digital: 8mmW x 45mmH Digital Label: 64mmW x 47mmH (overlap 2mm)