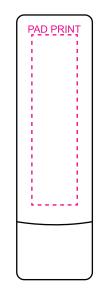

# **DECORATION AREAS:**

Pad Print: 12mmW x 45mmH Direct Digital: 8mmW x 45mmH Digital Label: 64mmW x 47mmH (overlap 2mm)