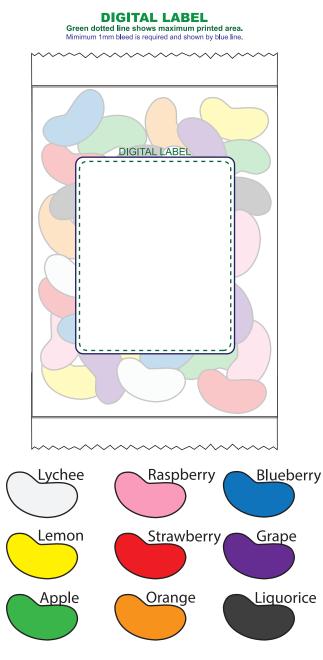

## **DECORATION AREAS:**

Pad Print: 40mmW x 45mmH Digital Label: 40mmW x 50mmH (jelly bean bag)

100% ACTUAL SIZE

LINE DRAWING DISCLAIMER: Product line drawings are artistic representations and may not be to exact scale. While we strive for accuracy, variations may occur between the drawing and the actual product. Colours, dimensions, and details may differ due to monitor settings, manufacturing processes and other factors. We reserve the right to make modifications or improvements to our products, including design dramapes, without prior notice. The final product delivered to the customer may differ slightly from the drawing due to these adjustments. These around the factors interpretation processes and other factors. We reserve the right to make modifications or uproducts, including design dramapes, without prior notice. The final product delivered to the customer may differ slightly from the drawing due to these adjustments. These product line drawings are intended for visual representation purposes on the considered as alloting representations or warrantiles. For product delivered to the scored transce duration curves canner travel team prior to constrine as alloting arises manufacturing area interpretation or use of the product due of use adjustment our customer team prior to ordering. Any displate arises from the interpretation or use of the product line drawings shall be subject to the terms and conditions outlines in our website. Dotted print area lines will not be printed, these are for max print guides only. Small details and/or text including trade marks may fill in and not be legible.