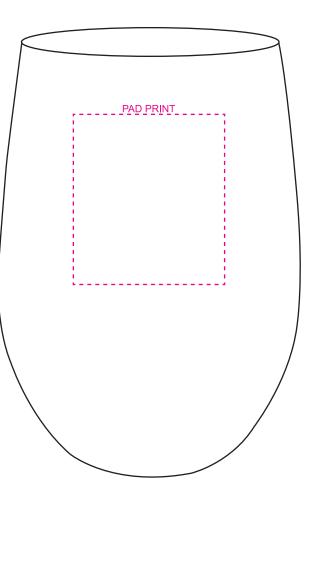

## PRODUCT SIZE:

Cup: 110mmH x 80mmD

## **DECORATION AREAS:**

Pad Print: 40mmW x 45mmH Digital Label: 40mmW x 50mmH (jelly bean bag)

100% ACTUAL SIZE

LINE DRAWING DISCLAIMER: Product line drawings are artistic representations and may not be to exact scale. While we strive for accuracy, variations may occur between the drawing and the actual product. Colours, dimensions, and details may differ due to monitor settings, manufacturing processes and other factors. We reserve the right to make modifications or improvements to our products, including design dramapes, without prior notice. The final product delivered to the customer may differ slightly from the drawing due to these adjustments. These around the factors interpretation processes and other factors. We reserve the right to make modifications or uproducts, including design dramapes, without prior notice. The final product delivered to the customer may differ slightly from the drawing due to these adjustments. These product line drawings are intended for visual representation purposes on the considered as alloting representations or warrantiles. For product delivered to the scored transce duration curves canner travel team prior to constrine as alloting arises manufacturing area interpretation or use of the product due of use adjustment our customer team prior to ordering. Any displate arises from the interpretation or use of the product line drawings shall be subject to the terms and conditions outlines in our website. Dotted print area lines will not be printed, these are for max print guides only. Small details and/or text including trade marks may fill in and not be legible.