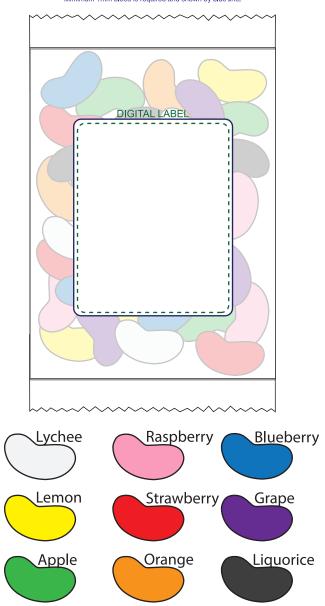

## **DECORATION AREAS:**

Screen Print: 60mmW x 30mmH Debossing: 60mmW x 30mmH Digital Label: 40mmW x 50mmH (jelly bean bag)

#### DIGITAL LABEL Green dotted line shows maximum printed area. Mimimum 1mm bleed is required and shown by blue line.