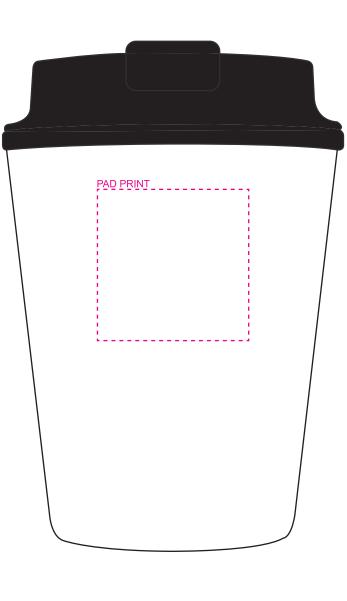

## **DECORATION AREAS:**

Screen Print: 60mmW x 30mmH Debossing: 60mmW x 30mmH Digital Label: 40mmW x 50mmH (jelly bean bag)