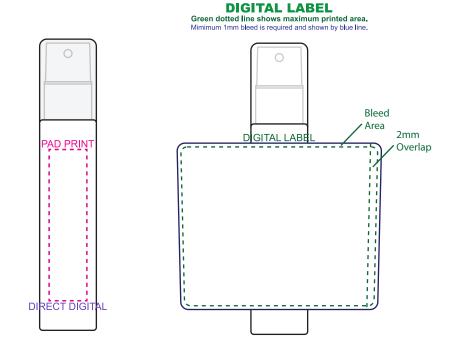

# **DECORATION AREAS:**

Pad Print: 10mmW x 40mmH Direct Digital: 10mmW x 40mmH Digital Label: 52mmW x 42mmH (overlap 2mm)