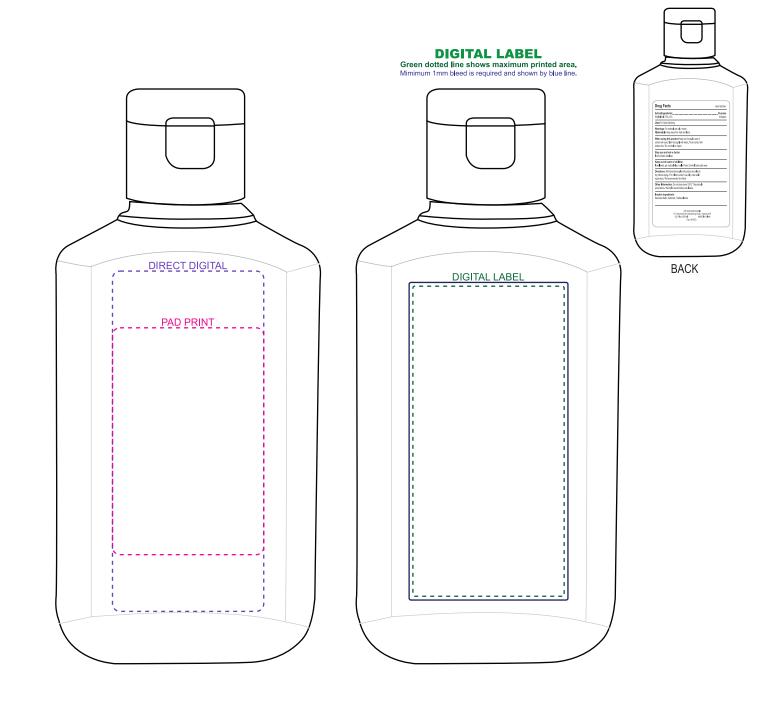

# PRODUCT CODE:

BDL009 (HS011)

### PRODUCT SIZE:

70mmW x 152mmH x 42mmD

#### **COLOUR OPTIONS:**

Clear

#### **DECORATION AREAS:**

Pad Print: 40mmW x 60mmH Direct Digital: 40mmW x 90mmH Digital Label: 40mmW x 82mmH

#### **DIGITAL LABEL**

Green dotted line shows maximum printed area. Mimimum 1mm bleed is required and shown by blue line.