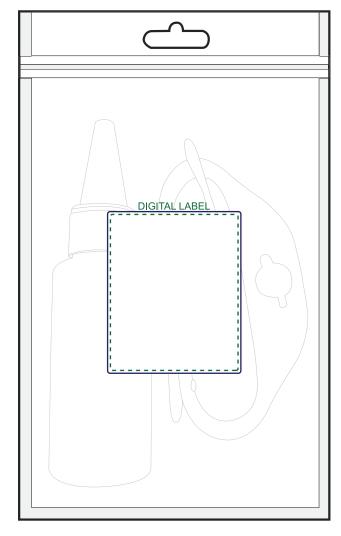

# PRODUCT CODE:

BDL009 (HS012)

### **PRODUCT SIZE:**

Band: 250mmW x 16mmH x 22mmD

Bottle: 105mmH x 30mmD

### **COLOUR OPTIONS:**

Black, Blue (2905c), Pink (1895c),

Yellow (113c), Purple (259c),

White, Green (367c)

#### **DECORATION AREAS:**

Pad Print: 25mmW x 10mmH (1 colour only) Digital Label: 45mmW x 55mmH (bag)