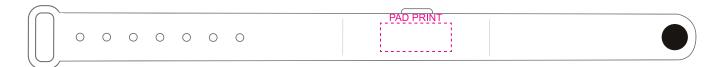

# PRODUCT CODE:

BDL009 (HS012)

### **PRODUCT SIZE:**

Band: 250mmW x 16mmH x 22mmD

Bottle: 105mmH x 30mmD

### **COLOUR OPTIONS:**

Black, Blue (2905c), Pink (1895c),

Yellow (113c), Purple (259c),

White, Green (367c)

#### **DECORATION AREAS:**

Pad Print: 25mmW x 10mmH (1 colour only) Digital Label: 45mmW x 55mmH (bag)