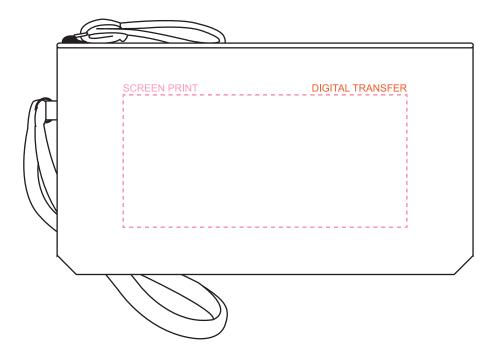

# PRODUCT CODE:

BDL009 (CB008)

## **PRODUCT SIZE:**

220mmW x 120mmH x 4mmD

### **COLOUR OPTIONS:**

Black, Blue, Red

### **DECORATION AREAS:**

Screen Print: 150mmW x 70mmH Digital Transfer: 150mmW x 70mmH

**Product Colour Options:** 